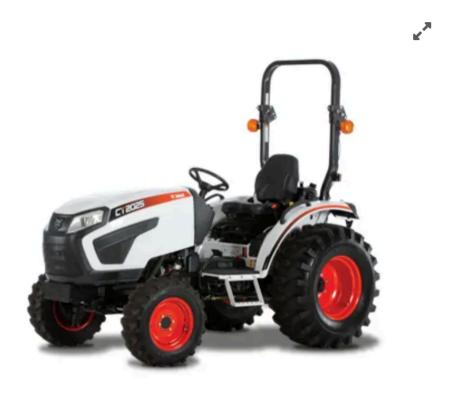

# **CT2025**

## **Compact Tractor**

This 25-hp compact tractor provides hydrostatic transmission (HST) or manual-shift transmission (MST) options.

- Strong enough for big jobs but small enough to fit into tight areas
- Open workstation with Roll-Over Protective Structure (ROPS)
- Category 1 three-point hitch for using implements
- Integrated loader joystick lever makes front-end loader work easier
- Standard rear PTO/optional mid-PTO

### CT2025 Overview

- Count on rugged performance, power, comfort and all-around versatility for small farms, ranches and acreages with the economical CT2025 compact tractor.
- With standard four-wheel drive, this tractor is ideal for hauling material, digging holes, mowing and using implements.
- Climb on and off the tractor with ease thanks to the open cab.
- Pick the controls that fit your working style. The CT2025 offers options for 3-Range hydrostatic transmission or manual-shift transmission
- The integrated joystick lever is within easy reach and makes the font-end loader respond intuitively to your command.