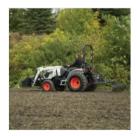

### CT2025 Overview

- Count on rugged performance, power, comfort and all-around versatility for small farms, ranches and acreages with the economical CT2025 compact tractor.
- With standard four-wheel drive, this tractor is ideal for hauling material, digging holes, mowing and using implements.
- Climb on and off the tractor with ease thanks to the open cab.
- Pick the controls that fit your working style. The CT2025 offers options for 3-Range hydrostatic transmission or manual-shift transmission
- The integrated joystick lever is within easy reach and makes the font-end loader respond intuitively to your command.

| ▲ Loader Attachment |            |
|---------------------|------------|
| CT2025 HST          | CT2025 MST |
| Loader Lift Height  |            |
| 7' 10"              | 7' 10"     |
|                     |            |

| Lift Capacity at Bucket Pivot |          |
|-------------------------------|----------|
| 1,369 lb                      | 1,369 lb |
| Bucket Width                  |          |
| 5' 0"                         | 5' 0"    |